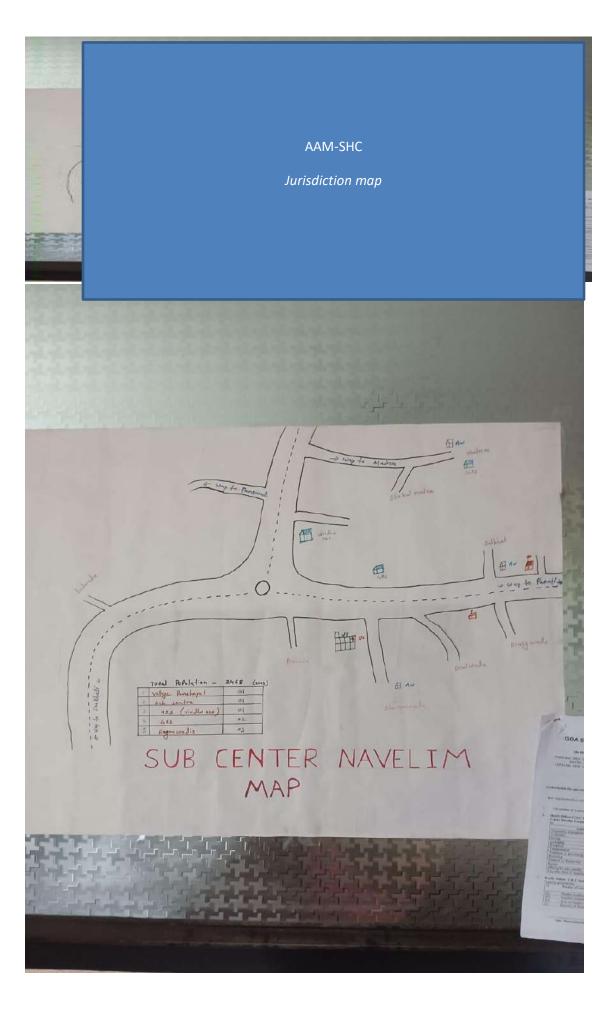

| Field services/information |                     |  |
|----------------------------|---------------------|--|
| No. of VHSNCs              | NA                  |  |
| No. of village Panchayats  | 01                  |  |
| Name of Village Panchayats | 1.NAVELIM PANCHAYAT |  |
|                            |                     |  |
| No. of Municipalities      | NA                  |  |
| Name of Municipality       | NA                  |  |
| No. of Anganwadi centres   | 03                  |  |
|                            |                     |  |
| Name of AWCs               | 1.ANG BHARONIWADA   |  |
|                            | 2.ANG. DURIGWADA    |  |
|                            | 3.ANG. MAINA        |  |
| No. of primary schools     | 01                  |  |
| No. of high schools        | 01                  |  |
| No. of higher secondary    | 01                  |  |
| No. of colleges            | 00                  |  |
| No. of ITIs                | 00                  |  |